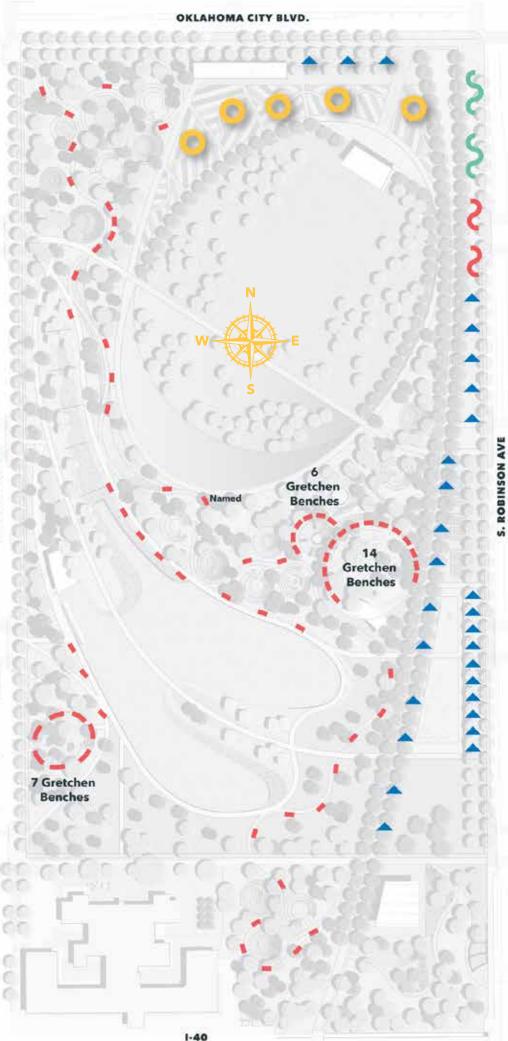

# Bench Map Key Gretchen Circular Serpentine

Promenade Wave

## 01 Gretchen Bench

Durable and classic, these six-foot long benches are located throughout the Park, including in the Dog Park and Children's Playground.

Naming Price: \$2,500 - Payable over 1-2 years

## **02 Circular Benches**

These distinctive circular benches make an impactful statement for your honoraria.

- Three large 25 feet in diameter.
- Two small 14.75 feet in diameter.

#### Small Naming Price: \$7,500

- Payable over 1-3 years

Small Naming Price: \$3,500

- Payable over 1-2 years

## **03** Serpentine

The longest benches in the Park, these benches wind alongside the Promenade on Robinson Avenue.

Naming Price: \$15,000 - Payable over 1-4 years

## 04 Promenade Wave

These double-sided benches are 15 feet long and can be found on the south side of the Promenade.

Naming Price: \$10,000 - Payable over 1-3 years

The engraved plaque will be placed on the bench for up to 10 years.