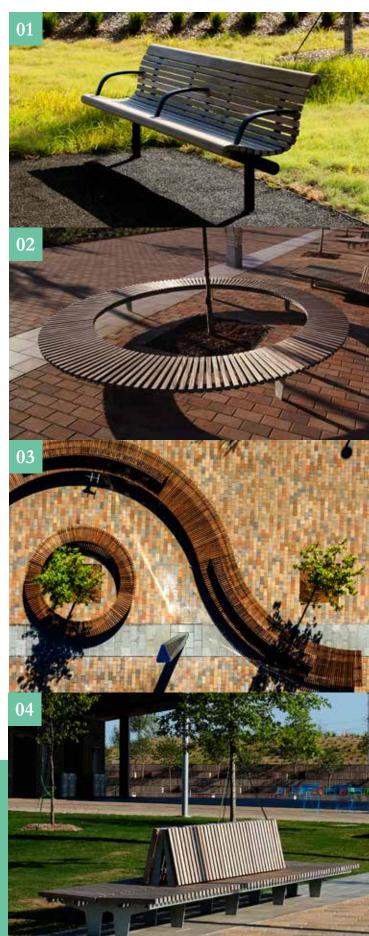

## 01 Gretchen Bench

Durable and classic, these six-foot long benches are located throughout the Park, including in the Dog Park and Children's Playground.

Naming Price: \$2,500 - Payable over 1-2 years

## **02 Circular Benches**

These distinctive circular benches make an impactful statement for your honoraria.

- Three large 25 feet in diameter.
- Two small 14.75 feet in diameter.

#### Small Naming Price: \$7,500

- Payable over 1-3 years

Small Naming Price: \$3,500

- Payable over 1-2 years

## **03** Serpentine

The longest benches in the Park, these benches wind alongside the Promenade on Robinson Avenue.

Naming Price: \$15,000 - Payable over 1-4 years

## 04 Promenade Wave

These double-sided benches are 15 feet long and can be found on the south side of the Promenade.

Naming Price: \$10,000 - Payable over 1-3 years

The engraved plaque will be placed on the bench for up to 10 years.